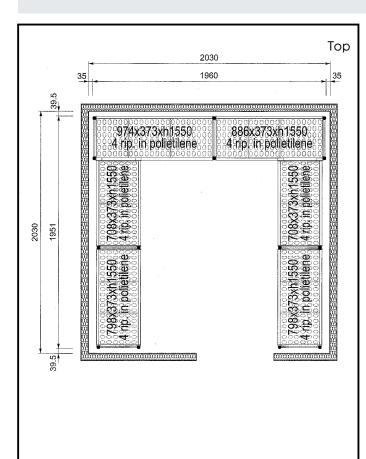

137097 (CRS2020)

Shelving Set, composed of aluminium uprights and 4 polyethylene louvered shelves, for 2030x2030 mm Cold Rooms

### Item No.

4-level shelving set. Designed for corner installation along the sides of the cold room. Louvered sectional polyethylene shelves (depth=373mm). Aluminium (20 micron) side uprights (height=1550mm). Adjustable feet.

### **Key Information:**

Uprights

137097 (CRS2020)2External dimensions, Width:708 mmExternal dimensions, Depth:373 mmExternal dimensions, Height:1550 mmMax loading weight:4000 kgNet weight:86 kg